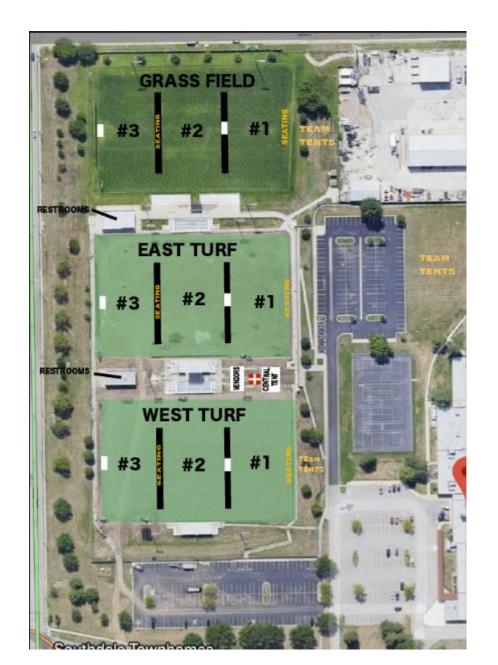

## Field Map for Fall Ball Tournament

**School Location:** 

Westridge Middle School 9300 Nieman Rd. Overland Park, KS. 66214